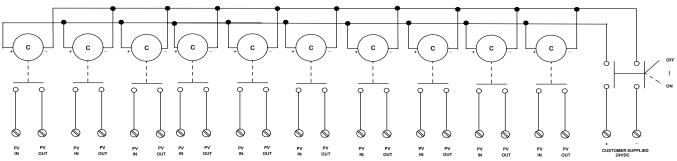

Make and Break 20 Amps @ 1,000VDC

Image of Part# PV4X-U10S-RS

Product Description: Pass-Through Unit Product Part Number: PV4X-U10S-RS

Maximum Voltage: 1,000 VDC Max Rated Current: 20 Amps

Number of Input Circuits: 5 POS / 5 NEG Number of Output Circuits: 5 POS / 5 NEG Output Terminal Wire Size: 22 – 8 AWG Input Terminal Wire Size: 22 – 8 AWG

Enclosure Size: 18x16x10
Enclosure NEMA Type Rating: 4X
Controls Circuit Voltage: 24 VDC / 0.85

Wiring of part#: PV4X-U10S-RS