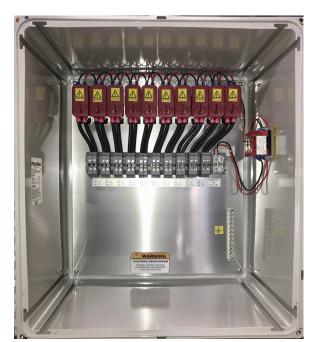

Make and Break 20 Amps @ 1,000VDC

Image of Part# PV4X-U10S-RS

Product Description: Pass-Through Unit Product Part Number: PV4X-U10S-RS

Maximum Voltage: 1,000 VDC Max Rated Current: 20 Amps

Number of Input Circuits: 5 POS / 5 NEG Number of Output Circuits: 5 POS / 5 NEG Output Terminal Wire Size: 22 – 8 AWG Input Terminal Wire Size: 22 – 8 AWG

Enclosure Size: 18x16x10
Enclosure NEMA Type Rating: 4X
Controls Circuit Voltage: 24 VDC / 0.85

Wiring of part#: PV4X-U10S-RS